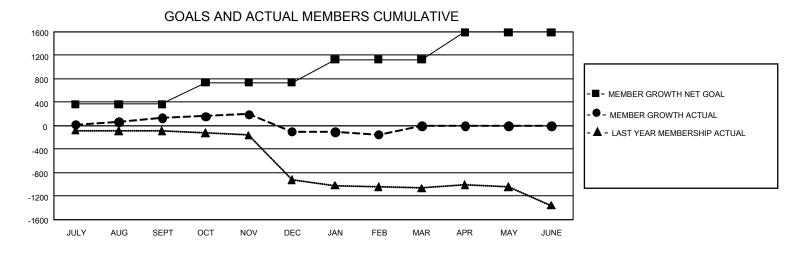

## GAT MONTHLY MEMBERSHIP PROGRESS REPORT

GMT Constitutional Area 3, Group E

REPORT DOES NOT INCLUDE CLUBS IN UNDISTRICTED AREAS.

| Clubs                 |               |           |               | Members               |                          |                         |                                                    |
|-----------------------|---------------|-----------|---------------|-----------------------|--------------------------|-------------------------|----------------------------------------------------|
| RESULTS FOR 2023-2024 |               |           |               | RESULTS FOR 2023-2024 |                          |                         |                                                    |
| QUARTER               | NEW CLUB GOAL | NEW CLUBS | DROPPED CLUBS | QUARTER               | EMBER GROWTH NET<br>GOAL | MEMBER GROWTH<br>ACTUAL | DROPPED MEMBERS<br>ACTUAL (including<br>transfers) |
| JULY/AUG/SEPT         | 12            | 0         | 4             | JULY/AUG/SEP1         | T 365                    | 317                     | 138                                                |
| OCT/NOV/DEC           | 6             | 3         | 3             | OCT/NOV/DEC           | 371                      | 363                     | 566                                                |
| JAN/FEB/MAR           | 27            | 1         | 4             | JAN/FEB/MAR           | 395                      | 80                      | 122                                                |
| APR/MAY/JUNE          | 6             | 0         | 0             | APR/MAY/JUNE          | 465                      | 0                       | 0                                                  |