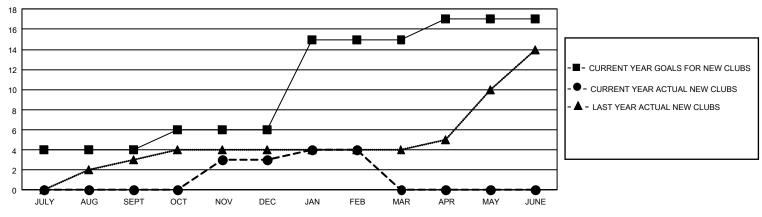

## GAT MONTHLY MEMBERSHIP PROGRESS REPORT

GMT Constitutional Area 3, Group E

REPORT DOES NOT INCLUDE CLUBS IN UNDISTRICTED AREAS.

| Clubs                 |               |           |               | Members               |                          |                         |                                                    |
|-----------------------|---------------|-----------|---------------|-----------------------|--------------------------|-------------------------|----------------------------------------------------|
| RESULTS FOR 2023-2024 |               |           |               | RESULTS FOR 2023-2024 |                          |                         |                                                    |
| QUARTER               | NEW CLUB GOAL | NEW CLUBS | DROPPED CLUBS | QUARTER               | EMBER GROWTH NET<br>GOAL | MEMBER GROWTH<br>ACTUAL | DROPPED MEMBERS<br>ACTUAL (including<br>transfers) |
| JULY/AUG/SEPT         | 12            | 0         | 4             | JULY/AUG/SEP1         | T 365                    | 317                     | 138                                                |
| OCT/NOV/DEC           | 6             | 3         | 3             | OCT/NOV/DEC           | 371                      | 363                     | 566                                                |
| JAN/FEB/MAR           | 27            | 1         | 4             | JAN/FEB/MAR           | 395                      | 80                      | 122                                                |
| APR/MAY/JUNE          | 6             | 0         | 0             | APR/MAY/JUNE          | 465                      | 0                       | 0                                                  |